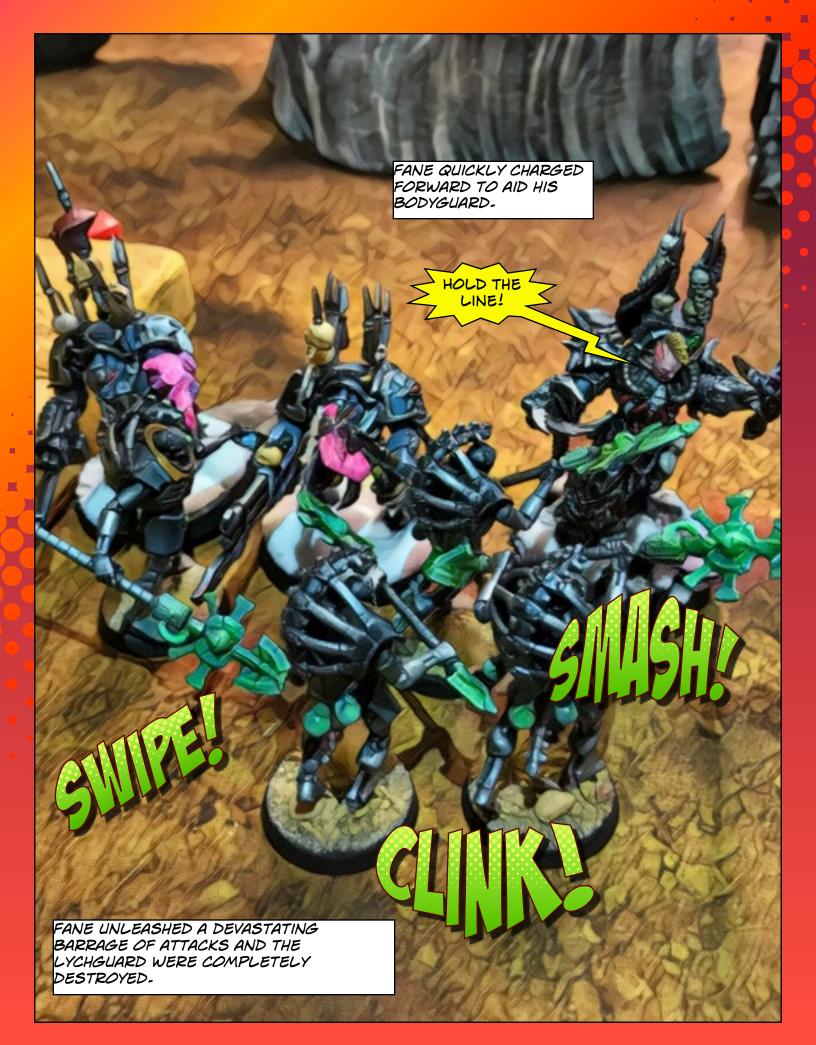

DEATHCRY SHOULDERED INTO THE DECEIVER, YET THE DECEIVER DODGED EVERY ATTACK.

FANE HAD SLASHED THROUGH MOST OF THE LYCHGUARD.

THE CULTISTS WERE SLOWLY WINNING THEIR FIGHT AS WELL.

HOWEVER, DEATHCRY HAD DESTROYED THE DECEIVER AND CONTINUED FORWARD.