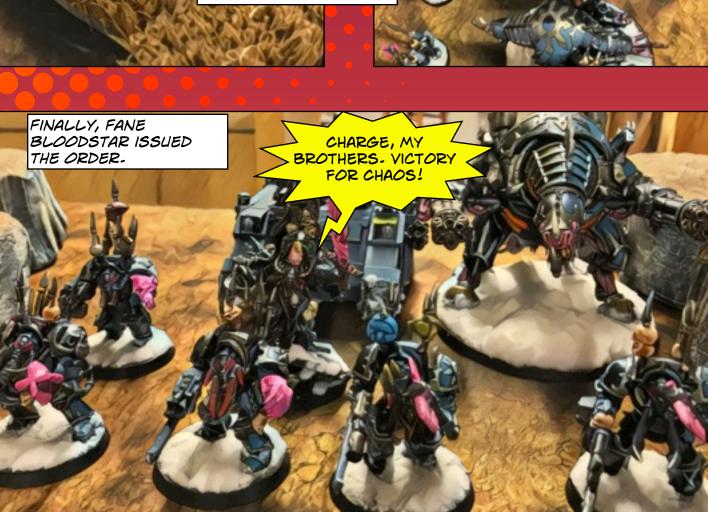

THE DISCIPLES HAD CLEARLY DISTURBED A TOMB WORLD- A TEMPLE WAS THE ENTRANCE TO THE TOMB, AND IT HAD TO BE SEALED SHUT-

SO, THEY AWAITED THE COMMAND TO ATTACK.

SWINGING HARD TO THE RIGHT, THE CHAOS BIKERS ADVANCED WITH THE HELBRUTES, DEATHCRY AND HELLSCREAM FOLLOWING THEIR ADVANCE.