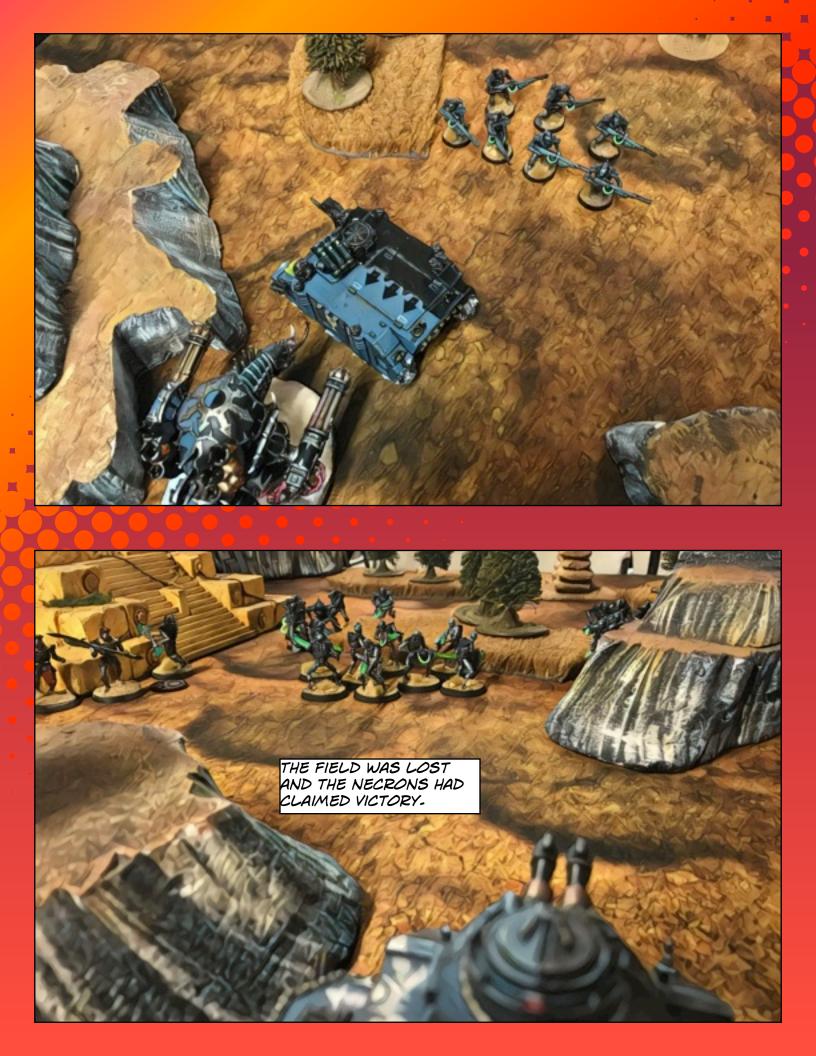

DEATHCRY MANGLED A FEW LYCHGUARD, BUT ULTIMATELY MET HIS DEMISE. THE NECRON DEATHMARKS TOOK AIM AND AGAIN FIRED UPON FANE. THIS TIME THEIR AIM WAS TRUE, AND FANE COLLAPSED ON THE FIELD.