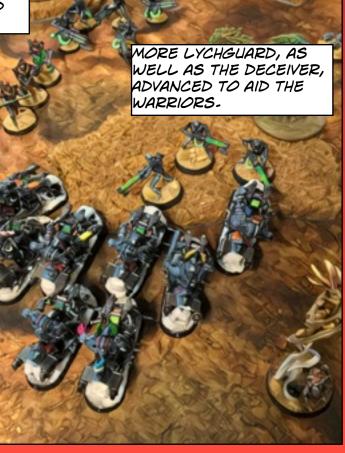

DEATHCRY SHOULDERED INTO THE DECEIVER, YET THE DECEIVER DODGED EVERY ATTACK.

FANE HAD SLASHED THROUGH MOST OF THE LYCHGUARD.

THE CULTISTS WERE SLOWLY WINNING THEIR FIGHT AS WELL.

HOWEVER, DEATHCRY HAD DESTROYED THE DECEIVER AND CONTINUED FORWARD.