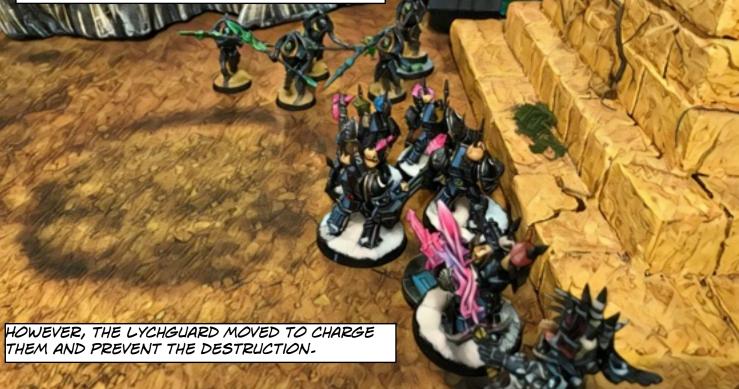

1000 1000

100

1

NECRON DEATHMARKS ALSO APPEARED AND TOOK AIM AT FANE. FANE SHRUGGED MOST OF THE SHOTS OFF, HIS ARMOR HOLDING, YET ONE HAD PENETRATED THROUGH.

THE LYCHGUARD CHARGED THE BIKERS. THE BIKERS ACCEPTED THE CHARGE AND MANAGED TO AVOID MOST OF THE ATTACKS.