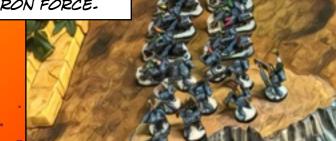

THE DISCIPLES HAD CLEARLY DISTURBED A TOMB WORLD- A TEMPLE WAS THE ENTRANCE TO THE TOMB, AND IT HAD TO BE SEALED SHUT-

SO, THEY AWAITED THE COMMAND TO ATTACK.

SWINGING HARD TO THE RIGHT, THE CHAOS BIKERS ADVANCED WITH THE HELBRUTES, DEATHCRY AND HELLSCREAM FOLLOWING THEIR ADVANCE.