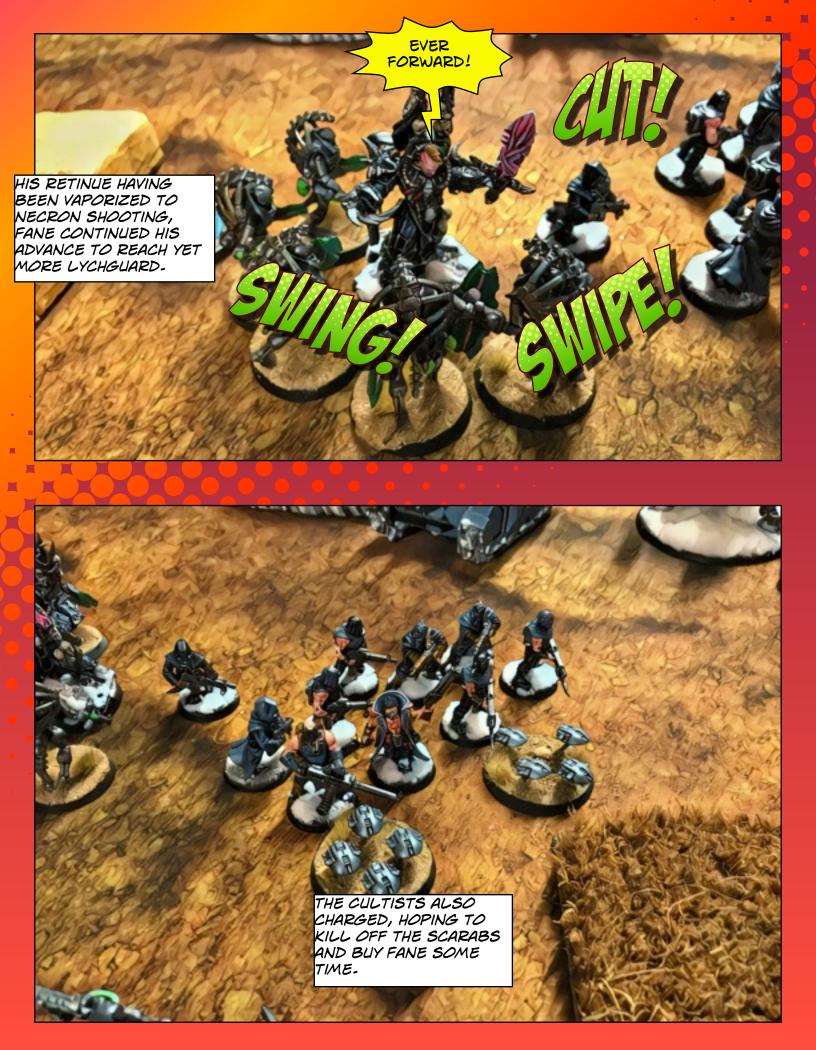

GUNG! GUNG!

THE TERMINATORS, HOWEVER, DID NOT FARE AS WELL. THREE OF THE GORGONS WERE LAYED LOW FROM THE NECRON BLADES.

0.091

SENSING THEIR MOMENT, FANE ORDERED THE REMAINDER OF THE DISCIPLES OF TWILIGHT TO MOVE UP AND COUNTER-ATTACK.