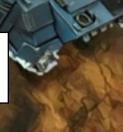

GUNG! GUNG!

THE TERMINATORS, HOWEVER, DID NOT FARE AS WELL. THREE OF THE GORGONS WERE LAYED LOW FROM THE NECRON BLADES.

0.091

SENSING THEIR MOMENT, FANE ORDERED THE REMAINDER OF THE DISCIPLES OF TWILIGHT TO MOVE UP AND COUNTER-ATTACK.

DEATHCRY SHOULDERED INTO THE DECEIVER, YET THE DECEIVER DODGED EVERY ATTACK.

FANE HAD SLASHED THROUGH MOST OF THE LYCHGUARD.

THE CULTISTS WERE SLOWLY WINNING THEIR FIGHT AS WELL.

HOWEVER, DEATHCRY HAD DESTROYED THE DECEIVER AND CONTINUED FORWARD.