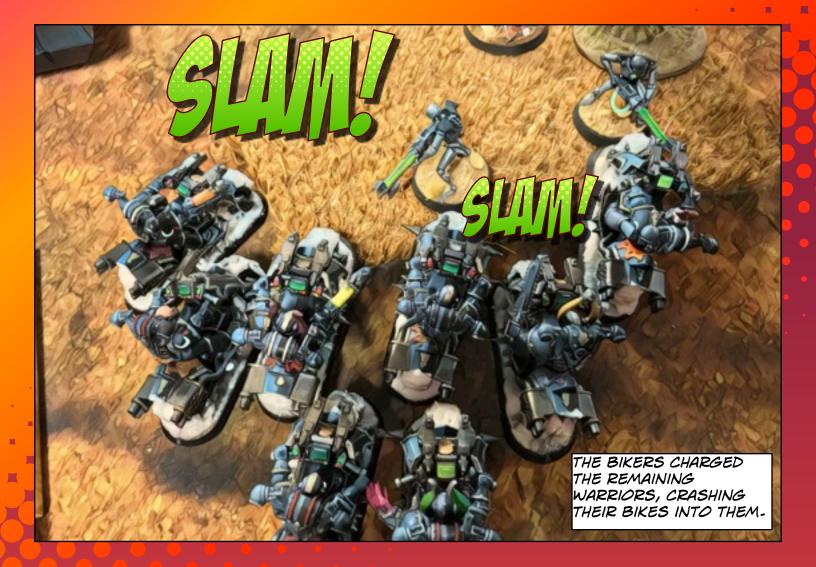

1000 1000

100

1

NECRON DEATHMARKS ALSO APPEARED AND TOOK AIM AT FANE. FANE SHRUGGED MOST OF THE SHOTS OFF, HIS ARMOR HOLDING, YET ONE HAD PENETRATED THROUGH.

THE LYCHGUARD CHARGED THE BIKERS. THE BIKERS ACCEPTED THE CHARGE AND MANAGED TO AVOID MOST OF THE ATTACKS.