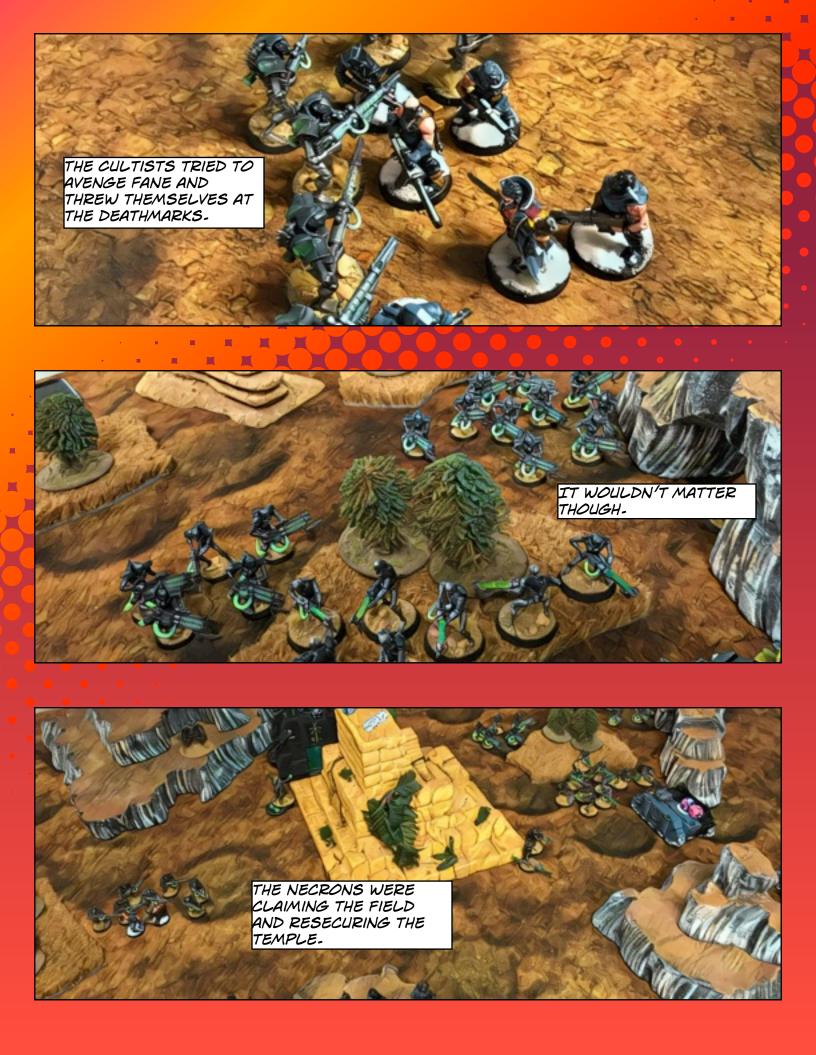

DEATHCRY MANGLED A FEW LYCHGUARD, BUT ULTIMATELY MET HIS DEMISE. THE NECRON DEATHMARKS TOOK AIM AND AGAIN FIRED UPON FANE. THIS TIME THEIR AIM WAS TRUE, AND FANE COLLAPSED ON THE FIELD.